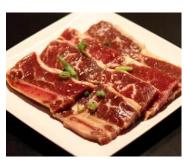

#### Beef 1. New York Steak \$10.95 2. Thinly Cut New York Steak \$10.95 3. Thinly Cut Ribeye Steak \$10.95 4. Ribeye Steak \$10.95 5. Beef Short Ribs\* \$15.95 6. Spicy Bulgogi \$11.95 7. Bulgogi\* \$11.95 Pork 1. Pork Belly \$7.95 2. Marinated Pork Belly\* \$8.95 3. Spicy Pork Belly \$8.95 Chicken 1. Garlic Chicken\* \$8.95 2. Marinated Chicken\* \$8.95 3. Spicy Chicken \$8.95 Seafood 1. Spicy Squid \$9.95 2. Marinated Squid\* \$9.95 3. Shrimp \$8.95 Vegetable **Bell Pepper** \$4.50 Vegetable Combo \$6.50

#### Beef

- 1. New York Steak
- 2. Thinly Cut New York Steak
- 3. Thinly Cut Ribeye Steak
- 4. Ribeye Steak
- 5. Spicy Bulgogi
- 6. Bulgogi\*