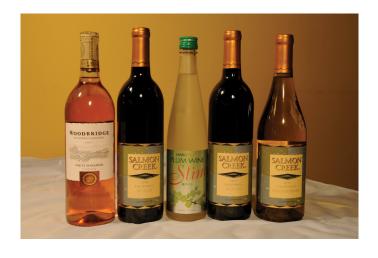

# **Drinks and Dessert**

| Tea                                                        |        | Wine                                                                                             |                          |
|------------------------------------------------------------|--------|--------------------------------------------------------------------------------------------------|--------------------------|
| Hot Tea                                                    | \$1.50 | Chardonnay                                                                                       | (G) \$4.95 / (B) \$18.95 |
| Iced Tea                                                   | \$3.25 | Cabernet Sauvignon                                                                               | (G) \$4.95 / (B) \$18.95 |
| Soda                                                       | 42.25  | Merlot Zinfandel (G) \$4.95 / (B) \$18.95<br>Plum Wine (Red) \$4.95 / (White) \$6.95 (B) \$18.95 |                          |
| Pepsi                                                      | \$3.25 |                                                                                                  |                          |
| Diet Pepsi                                                 | \$3.25 | Sake                                                                                             |                          |
| Lemonade                                                   | \$3.25 | Creme de Nigori Sake                                                                             | \$12.95                  |
| Sierra Mist                                                | \$3.25 | Sayuri Nigori Unfiltered                                                                         | \$13.95                  |
| Dr. Pepper                                                 | \$3.25 | Sho Chiku Bai nigori Cream                                                                       | \$12.95                  |
| Root Beer                                                  | \$3.25 | Shirakabe Gura                                                                                   | \$11.95                  |
| Pamuna Jada                                                |        | Karatamba Dry                                                                                    | \$11.95                  |
| Ramune Soda                                                | ć2.0F  | Sho Chiku Bai Organic Draft                                                                      | \$12.95                  |
| Original                                                   | \$3.95 | Takara Sierra Cold                                                                               | \$10.95                  |
| Strawberry                                                 | \$3.95 |                                                                                                  |                          |
| Melon                                                      | \$3.95 | Beer                                                                                             | # N T = = =              |
| Grape                                                      | \$3.95 | Kirin                                                                                            | (L) \$6.95               |
| Orange                                                     | \$3.95 | Sapporo                                                                                          | (S) \$3.95 / (L) \$6.95  |
| Blue Berry/Pineapple                                       | \$3.95 | Sapporo Light                                                                                    | (S) \$3.95               |
| Dessert                                                    |        | Sierra Nevada                                                                                    | \$3.95                   |
| Ice Cream                                                  | \$3.95 | Heineken                                                                                         | \$3.95                   |
|                                                            | 23.73  | Budweiser                                                                                        | \$2.95                   |
| Vanilla, Green Tea                                         | ĊT OT  | Bud Light                                                                                        | \$2.95                   |
| Tempura Ice Cream                                          | \$5.95 | Kawaba Ale                                                                                       | \$6.95                   |
| Mochi ice Cream<br>Strawberry, Mango, Chocolate, Green Tea | \$3.95 | Kawaba Snow Weizen                                                                               | \$6.95                   |
| Cheesecake                                                 | \$3.25 | Kawaba Pale Ale                                                                                  | \$6.95                   |
| Flavored Mini Cakes                                        | \$3.25 | Coors Light                                                                                      | \$2.95                   |
| Strawberry, Mango, Coffee                                  | •      | 805                                                                                              | \$3.95                   |

Wine and Beer