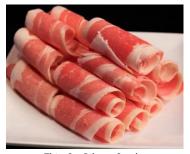

#### Beef 1. New York Steak \$10.95 2. Thinly Cut New York Steak \$10.95 3. Thinly Cut Ribeye Steak \$10.95 4. Ribeye Steak \$10.95 5. Beef Short Ribs\* \$15.95 6. Spicy Bulgogi \$11.95 7. Bulgogi\* \$11.95 Pork 1. Pork Belly \$7.95 2. Marinated Pork Belly\* \$8.95 3. Spicy Pork Belly \$8.95 Chicken 1. Garlic Chicken\* \$8.95 2. Marinated Chicken\* \$8.95 3. Spicy Chicken \$8.95 Seafood 1. Spicy Squid \$9.95 2. Marinated Squid\* \$9.95 3. Shrimp \$8.95 Vegetable **Bell Pepper** \$4.50 Vegetable Combo \$6.50

#### **Pork**

- 1. Pork Belly
- 2. Marinated Pork Belly\*
- 3. Spicy Pork Belly