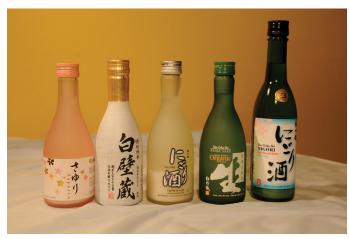

# **Drinks and Dessert**

| Tea                                                        |        | Wine                                                                                             |                          |
|------------------------------------------------------------|--------|--------------------------------------------------------------------------------------------------|--------------------------|
| Hot Tea                                                    | \$1.50 | Chardonnay                                                                                       | (G) \$4.95 / (B) \$18.95 |
| Iced Tea                                                   | \$3.25 | Cabernet Sauvignon                                                                               | (G) \$4.95 / (B) \$18.95 |
| Soda                                                       | 42.25  | Merlot Zinfandel (G) \$4.95 / (B) \$18.95<br>Plum Wine (Red) \$4.95 / (White) \$6.95 (B) \$18.95 |                          |
| Pepsi                                                      | \$3.25 |                                                                                                  |                          |
| Diet Pepsi                                                 | \$3.25 | Sake                                                                                             |                          |
| Lemonade                                                   | \$3.25 | Creme de Nigori Sake                                                                             | \$12.95                  |
| Sierra Mist                                                | \$3.25 | Sayuri Nigori Unfiltered                                                                         | \$13.95                  |
| Dr. Pepper                                                 | \$3.25 | Sho Chiku Bai nigori Cream                                                                       | \$12.95                  |
| Root Beer                                                  | \$3.25 | Shirakabe Gura                                                                                   | \$11.95                  |
| Pamuna Jada                                                |        | Karatamba Dry                                                                                    | \$11.95                  |
| Ramune Soda                                                | ć2.0F  | Sho Chiku Bai Organic Draft                                                                      | \$12.95                  |
| Original                                                   | \$3.95 | Takara Sierra Cold                                                                               | \$10.95                  |
| Strawberry                                                 | \$3.95 |                                                                                                  |                          |
| Melon                                                      | \$3.95 | Beer                                                                                             | # N T = = =              |
| Grape                                                      | \$3.95 | Kirin                                                                                            | (L) \$6.95               |
| Orange                                                     | \$3.95 | Sapporo                                                                                          | (S) \$3.95 / (L) \$6.95  |
| Blue Berry/Pineapple                                       | \$3.95 | Sapporo Light                                                                                    | (S) \$3.95               |
| Dessert                                                    |        | Sierra Nevada                                                                                    | \$3.95                   |
| Ice Cream                                                  | \$3.95 | Heineken                                                                                         | \$3.95                   |
|                                                            | 23.73  | Budweiser                                                                                        | \$2.95                   |
| Vanilla, Green Tea                                         | ĊT OT  | Bud Light                                                                                        | \$2.95                   |
| Tempura Ice Cream                                          | \$5.95 | Kawaba Ale                                                                                       | \$6.95                   |
| Mochi ice Cream<br>Strawberry, Mango, Chocolate, Green Tea | \$3.95 | Kawaba Snow Weizen                                                                               | \$6.95                   |
| Cheesecake                                                 | \$3.25 | Kawaba Pale Ale                                                                                  | \$6.95                   |
| Flavored Mini Cakes                                        | \$3.25 | Coors Light                                                                                      | \$2.95                   |
| Strawberry, Mango, Coffee                                  | •      | 805                                                                                              | \$3.95                   |

Wine and Beer