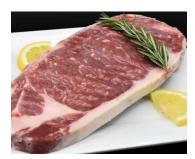

#### Beef 1. New York Steak \$10.95 2. Thinly Cut New York Steak \$10.95 3. Thinly Cut Ribeye Steak \$10.95 4. Ribeye Steak \$10.95 5. Beef Short Ribs\* \$15.95 6. Spicy Bulgogi \$11.95 7. Bulgogi\* \$11.95 Pork 1. Pork Belly \$7.95 2. Marinated Pork Belly\* \$8.95 3. Spicy Pork Belly \$8.95 Chicken 1. Garlic Chicken\* \$8.95 2. Marinated Chicken\* \$8.95 3. Spicy Chicken \$8.95 Seafood 1. Spicy Squid \$9.95 2. Marinated Squid\* \$9.95 3. Shrimp \$8.95 Vegetable **Bell Pepper** \$4.50 Vegetable Combo \$6.50

#### Beef

- 1. New York Steak
- 2. Thinly Cut New York Steak
- 3. Thinly Cut Ribeye Steak
- 4. Ribeye Steak
- 5. Spicy Bulgogi
- 6. Bulgogi\*